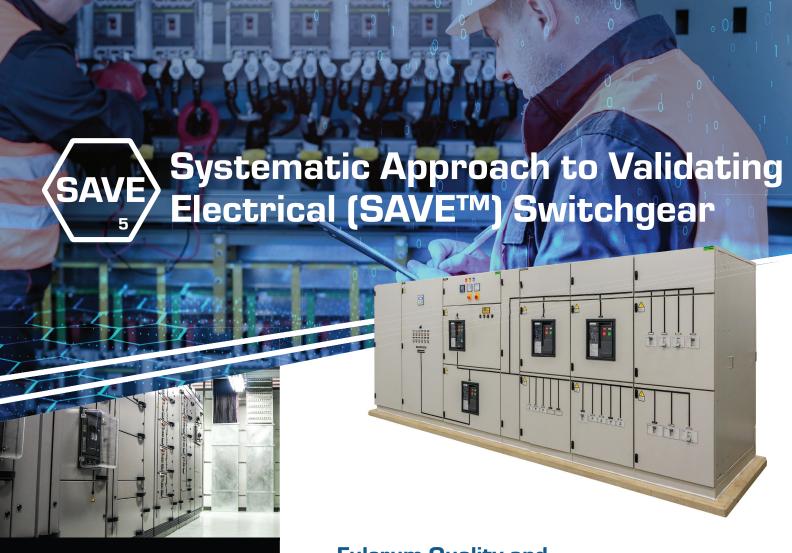

## Fulcrum Quality and Commissioning (QCx) Services

SAVE<sup>™</sup> Process – The key to shifting left

An uncompromising, complete, and thorough systematic approach to validating electrical switchgear including but not limited to the following:

- Breakers
- Current Transformers
- Potential Transformer Relays
- Communications/Fiber Optic
- PQMs
- Panduit

- Wiring Terminations/Mechanical Integrity
- Torque Verification
- Component Mounting
- Labeling
- Cabinet Penetration Verification
- Grounding