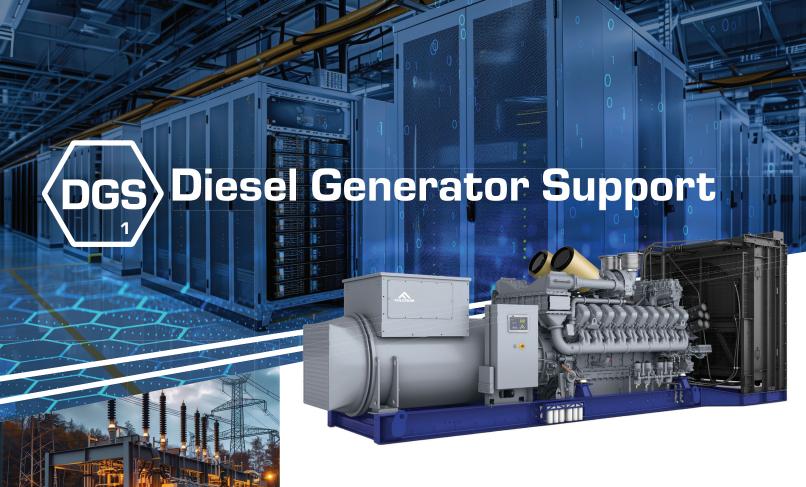

## Fulcrum Quality and Commissioning (QCx) Services

Diesel Generator experts - MTU, Cummins, and CAT

Diesel Generator Support includes, but is not limited to, the following:

- Load Banking
- Fuel Oil Analysis
- Fuel Oil Purification
- Borescope
- Equipment Operation
- Interconnecting wiring verification
- Vibration Data Collection/Recording
- Emissions verification

Fulcrum is a Quality and Commissioning (QCx) company specializing in the comprehensive knowledge, skills, and abilities associated with constructing, commissioning, operating, and maintaining complex critical infrastructure in North America.